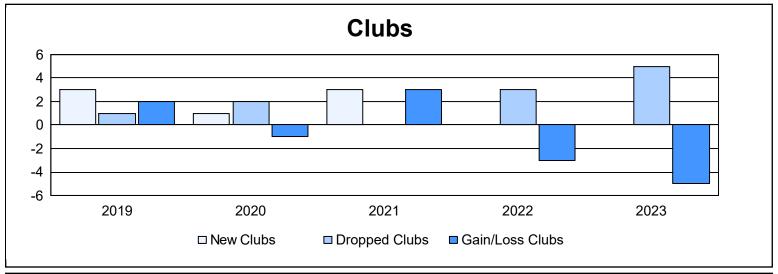

District 119 As of June 2023 Cumulative

| Year      | New<br>Clubs | Dropped<br>Clubs | Gain/<br>Loss<br>Clubs | New<br>Members | Charter<br>Members | Reinstate<br>Members | Transfer<br>Members | Total<br>Member<br>Added | Total<br>Members<br>Dropped | Gain/<br>Loss<br>Members |
|-----------|--------------|------------------|------------------------|----------------|--------------------|----------------------|---------------------|--------------------------|-----------------------------|--------------------------|
| 2018-2019 | 3            | 1                | 2                      | 66             | 73                 | 9                    | 1                   | 149                      | 131                         | 18                       |
| 2019-2020 | 1            | 2                | -1                     | 61             | 21                 | 3                    | 4                   | 89                       | 109                         | -20                      |
| 2020-2021 | 3            | 0                | 3                      | 88             | 63                 | 0                    | 17                  | 168                      | 106                         | 62                       |
| 2021-2022 | 0            | 3                | -3                     | 62             | 0                  | 2                    | 3                   | 67                       | 130                         | -63                      |
| 2022-2023 | 0            | 5                | -5                     | 57             | 8                  | 24                   | 2                   | 91                       | 146                         | -55                      |
| Average   | 1            | 2                | -1                     | 67             | 33                 | 8                    | 5                   | 113                      | 124                         | -12                      |